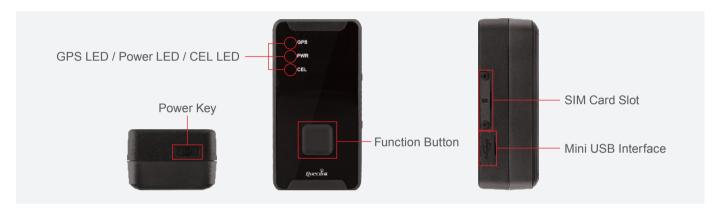

# **Appearance**

## **Interfaces**

| Digital Inputs                             | positive trigger input for ignition detection negative trigger input for normal use |
|--------------------------------------------|-------------------------------------------------------------------------------------|
| Power Button                               | Power on and power off, can be disabled by the air interface protocol               |
| Function Button<br>With Vibration Feedback | Emergency alert or instant geo-fence setting                                        |
| Cellular Antenna                           | Internal only                                                                       |
| GPS Antenna                                | Internal only                                                                       |
| LED Indicators                             | CEL, GPS, PWR                                                                       |
| Mini USB Interface                         | Used for external power and configuration                                           |