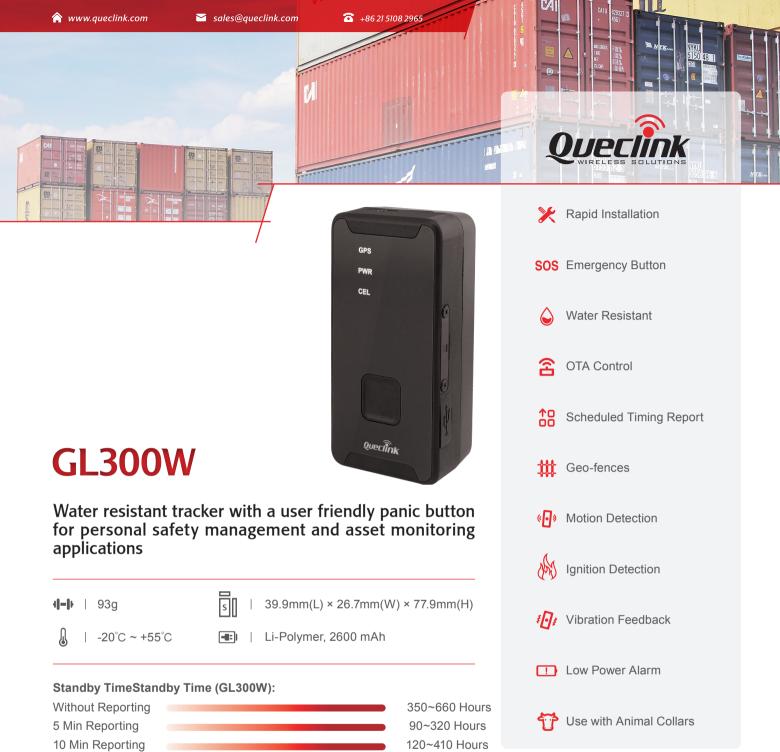

The GL300W is a GNSS tracker that is designed for lone worker safety and asset monitoring applications. The ergonomically designed button makes the device ideal for applications requiring rapid emergency alert or instant geo-fencing based on current location. GL300W supports both 2G and 3G network for a wide application across the world.

#### Accessories