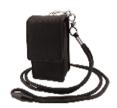

ery is low                                                                                       |
| SOS/Emergency Alarm | SOS alarm via pressing function button                                                                          |
| Special Alarm       | Special alarm based on digital inputs                                                                           |
| Motion Detection    | Motion alarm based on internal 3-axis accelerometer                                                             |

#### Accessories



#### **GL200EBK**

GL300 external battery kit Parts list: Pelican 1020 box Power control unit with built-in motion sensor External battery 17600 mAh Wall charger for external battery Frame and cables



#### GL-HM3G-V3

High quality magnetic holder IP67 waterproof



#### Sheath\_GL300W

A sheath for holding GT301, GL300W or GL300M



## Power\_Supply\_CCP\_5V1000\_USB

Power supply from vehicle cigarette lighter Output: 5V DC 1A; Input: 12/24V Cable length: 1.2m



## Power\_Supply\_CBP\_5V1500\_USB\_V2

Power supply from vehicle battery Output: 5V/1.5A Input: DC 10V-36V Idle power consumption less than 1mA