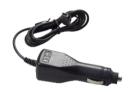

## Power\_Supply\_CCP\_5V1000\_USB

Power supply from vehicle cigarette lighter Output: 5V DC 1A; Input: 12/24V Cable length: 1.2m