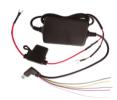

## Power\_Supply\_CBP\_5V1500\_USB\_V2

Power supply from vehicle battery Output: 5V/1.5A Input: DC 10V-36V Idle power consumption less than 1mA